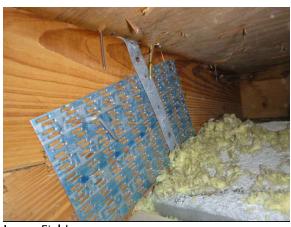

changes have bee                                                                                                                          | n made to the structure or            |  |  |

OIR-B1-1802 (Rev. 01/12) Adopted by Rule 69O-170.0155

Page 4 of 4



Image Field

FE-1 WINDOWS WITH NO PROTECTION



Image Field

FE-3 UNGLAZED DOOR IS WIND RATED



Image Field

**RE-1 WINDOWS WITH NO PROTECTION** 



Image Field

**FE-2 ADDRESS VALIDATION** 



Image Field

FE-4 WINDOWS WITH NO PROTECTION



Image Field

**RE-2 WINDOW WITH NO PROTECTION** 



Image Field

**BE-1 WINDOWS WITH NO PROTECTION** 



Image Field

BE-3 WINDOWS WITH NO PROTECTION



lmage Field

LE-2 WINDOWS WITH NO PROTECTION



Image Field

BE-2 GLAZED DOORS WITH NO PROTECTION



Image Field

LE-1 WINDOWS WITH NO PROTECTION



Image Field

A-1 FRONT STRAP WITH 2 NAILS



Image Field

A-2 BACK OF STRAP WITH 1 NAIL



A-3 FRONT STRAP WITH 2 NAILS



Image Field

A-4 BACK OF STRAP WITH 1 NAIL



A-5 8D NAIL ROOF DECK ATTACHMENT



lmage Field

A-6 1/2" ROOF DECKING



Image Field

A-7 6" SPACING OF FASTENERS IN FIELD OF DECKING



Image Field

A-8 SWR PHOTO IN ATTIC

Image Field

Image Field Image Field

Image Field

Image Field

New Page

## GMD Public Portal

## **Permit Application Status**

In order to view fees or schedule inspections, you need to be signed in.

| _ | Summary                          |                                                                                                      |
|---|----------------------------------|------------------------------------------------------------------