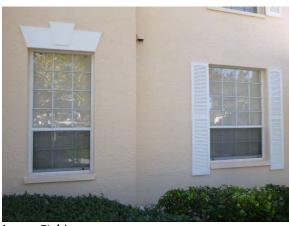

| ided no material changes have bee     | n made to the structure or           |  |  |  |

OIR-B1-1802 (Rev. 01/12) Adopted by Rule 69O-170.0155

Page 4 of 4



Image Field

FE-1 WINDOWS WITH NO PROTECTION



Image Field

FE-3 UNGLAZED DOOR IS WIND RATED



Image Field

**RE-1 WINDOWS WITH NO PROTECTION** 



Image Field

FE-2 ADDRESS VALIDATION



Image Field

FE-4 WINDOWS WITH NO PROTECTION



lmage Field

**RE-2 WINDOW WITH NO PROTECTION** 



Image Field

**BE-1 WINDOWS WITH NO PROTECTION** 



Image Field

BE-3 WINDOWS WITH NO PROTECTION



Image Field

LE-2 WINDOW WITH NO PROTECTION



Image Field

BE-2 GLAZED DOORS WITH NO PROTECTION



Image Field

LE-1 WINDOWS WITH NO PROTECTION



Image Field

A-1 FRONT STRAP WITH 2 NAILS



Image Field

A-2 BACK OF STRAP WITH 1 NAIL



A-3 FRONT STRAP WITH 3 NAILS



Image Field

A-4 BACK OF STRAP WITH 2 NAILS



Image Field

A-5 8D NAIL ROOF DECK ATTACHMENT



Image Field

A-6 1/2" ROOF DECKING



Image Field

A-7 6" SPACING OF FASTENERS IN FIELD OF DECKING



Image Field

A-8 SWR PHOTO IN ATTIC

Image Field

Image Field Image Field

Image Field

Image Field

New Page

## GMD Public Por